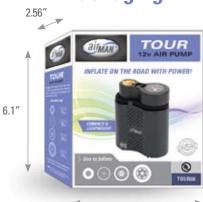

#### **INFLATE ON THE ROAD WITH POWER!**

# \* TOUR 12v AIR PUMP

5.04"

**Innovation Village** 120 South Sunset Drive Winston-Salem, NC 27101

Orders: Pnone 336.724.0270 Fax 336.724.0230 orders@innovationvillage.com

**Product Name: TOUR Dimensions (Inches)** 6.10 x 2.56 x 5.04