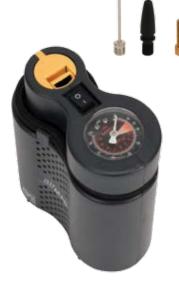

### **Compact & Convenient**

The Airman 12v TOUR is designed for tire inflation of any kind including Motorcycle, Bike, ATV, Car and more. Perfect for maintaining correct tire pressure at all times. Easy storage.

#### **Kit Includes:**

- One High Pressure Air Compressor
- Built-in Pressure Gauge
- 12v Cigarette Lighter power cord
- Ball and Bike Adapters
- High Pressure
   Air-Flow Adapter

STORES IN THE GLOVE COMPARTMENT

HIGH PRESSURE & LOW VOLUME